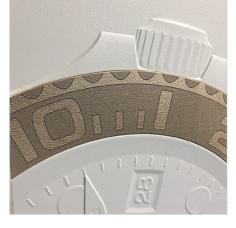

## SOLUTION AND ADVANTAGES

Leboeuf was immediately convinced by **ALWA POR**, with which outstanding surface qualities can be realized.

Thermoformed sheet of a display panel.

High-definition milled ALWA POR ALUMINIUM vacuum mould.

High precision mould which ensures highly cosmetic results.